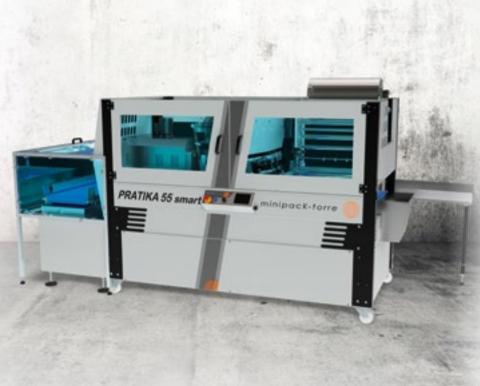

# PRATIKA 55 SMART

## THE AUTOMATIC COMPACT SHRINK WRAPPING **MACHINE WITH BUILT-IN TUNNEL**