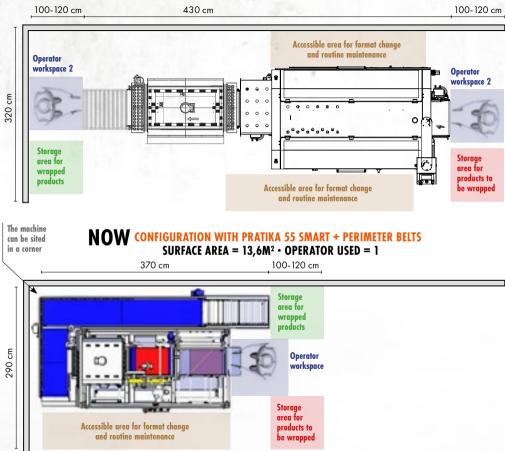

## **"COME BACK" OPTION FOR A SINGLE OPERATOR**

**EXTREMELY COMPACT** 

**FULL ELECTRIC** 

The state

### **BEFORE RATION WITH WRAPPING MACHINE + STANDARD SHRINK TUNNEL** SURFACE AREA = $20.8M^2 \cdot OPERATOR USED = 2$

products to