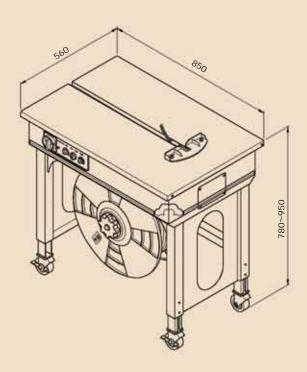

#### ▶ Adjustable Table Height

The table height is adjustable to any height between 780 mm and 950 mm.

### **TP-502 TECHNICAL DATA**

Strap Width: 5 mm-13 mm Strap Tension: 8-45 kg

Adjustable Table Height: 780 mm-950 mm

Net Weight: 70 kg

Power: 110V, 220V, 230V 50/60Hz IPH

All specifications are subject to change without notice.