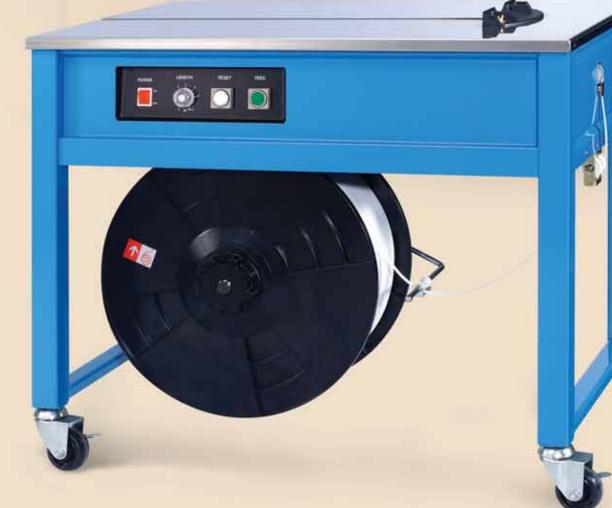

### **TP-202**

### **Main Features:**

▶ High engineering standard and simple design

- ▶ Easy operation, simple maintenance
- ▶ Hinged stainless steel top plate
- ▶ Mechanical outside tension control
- ▶ Rigid castors with brake
- ▶ Energy efficient, motor only runs as needed
- ▶ Reliable P.C. Board electric control
- Affordable for every budget, total value more than competing brands
- ▶ Proven quality with over 135,000 sets sold
- ▶ Meet your variable applications, for example: