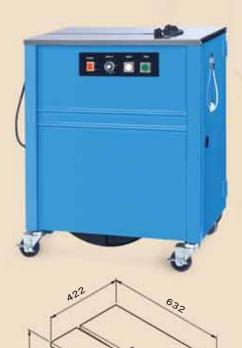

### **TP-202**

### **Main Features:**

▶ High engineering standard and simple design

- ▶ Easy operation, simple maintenance
- ▶ Hinged stainless steel top plate
- ▶ Mechanical outside tension control
- ▶ Rigid castors with brake
- ▶ Energy efficient, motor only runs as needed
- ▶ Reliable P.C. Board electric control
- Affordable for every budget, total value more than competing brands
- ▶ Proven quality with over 135,000 sets sold
- ▶ Meet your variable applications, for example: