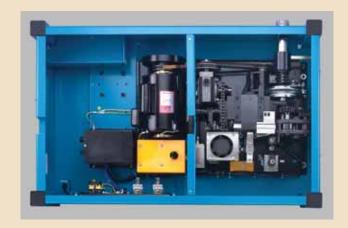

### ▶ Compact Mechanical Strapping Head

With 30% less moving parts than conventional machines substantially reduces maintenance issues. There are no belts, chains or pulleys. Extremely low noise sealing head.

#### ► Electronic Tension Control

Adjustment for wider strap tension (8-45 kg) can be easily done on the front control panel.

#### ▶ Sensor Controlled Heater

The faster 24V heating mechanism is sensor controlled assuring you of consistent and high efficiency seals.

#### Large Main Switch

The lockable CE rated large main power switch increases safe operation of the machine.