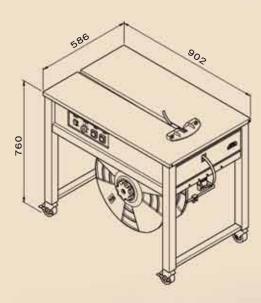

### Option

Adjustable table height from 760 mm to 930 mm

### **TP-202 TECHNICAL DATA**

Strap Width: 6 mm-15.5 mm

Strap Tension: 15-45 kg

Net Weight: 85 kg

Power: 110V, 220V, 230V 50/60Hz 1PH