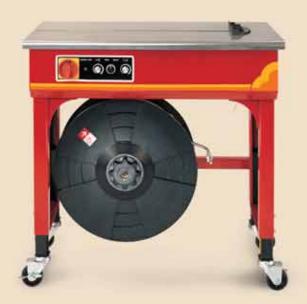

### **TP-202**

### **Main Features:**

▶ High engineering standard and simple design

- ▶ Easy operation, simple maintenance
- ▶ Hinged stainless steel top plate
- ▶ Mechanical outside tension control
- ▶ Rigid castors with brake
- ▶ Energy efficient, motor only runs as needed
- ▶ Reliable P.C. Board electric control
- Affordable for every budget, total value more than competing brands
- ▶ Proven quality with over 135,000 sets sold
- ▶ Meet your variable applications, for example: