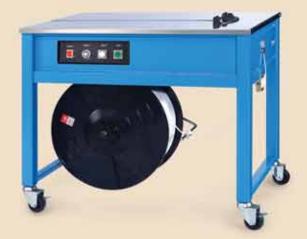

### **TP-203**

### **Main Features:**

- Mid-sized model
- Smoke-exhaustion system
- Designed specially for office, bank, post office, book and department store...etc.
- ▶ Other main features please refer to TP-202

Strap Width: 6 mm-15.5 mm Strap Tension: TP-203: 9-30 kg