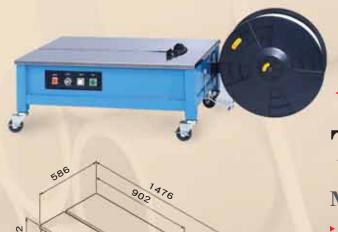

# GENESIS TP-502

### **Main Features:**

### ▶ Compact Mechanical Strapping Head

With 30% less moving parts than conventional machines substantially reduces maintenance issues. There are no belts, chains or pulleys. Extremely low noise sealing head.