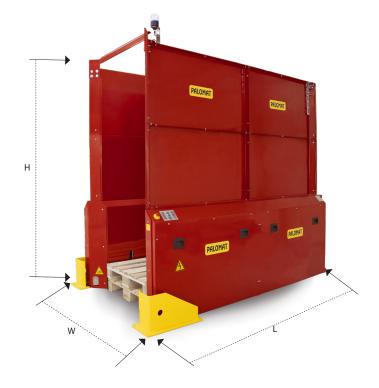

| Models      |                                      |                               |                          |                | Technical          |
|-------------|--------------------------------------|-------------------------------|--------------------------|----------------|--------------------|
| Article no. | Machine dimensions<br>L x W x H (mm) | Pallet size<br>L x W x H (mm) | Lifting<br>capacity (kg) | No. of pallets | Power source       |
| 152501*     | 2720x1340x2350                       | 2x1200x800x144                | 2x500                    | 2x15           | 220-240V AC, 50 Hz |